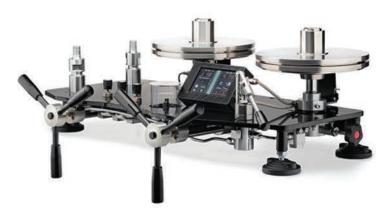

## MPD Differential Piston gauge

## PURPOSE

Calibration, verification of pressure measuring instruments.

## FIELD OF APPLICATION

Metrological laboratories.

| The device is manufactured with class of accuracy                                                                                                                                                                                                                                          | from 0,005 to 0,05               |
|--------------------------------------------------------------------------------------------------------------------------------------------------------------------------------------------------------------------------------------------------------------------------------------------|----------------------------------|
| Verification and calibration of measuring instruments of pressure<br>difference: measuring transducers of pressure drop, differential<br>deadweight testers, used in the commercial accounting of<br>energy carriers and other measuring instruments of pressure<br>drop, accuracy classes | 0,01 and rougher                 |
| Verification and calibration of gauge pressure measuring instru-<br>ments: pressure calibrators, pressure measuring transducers (sen-<br>sors), standard pressure and industrial pressure gauges, dead-<br>weight testers, accuracy classes 0.008 and rougher                              | in the range from 0,02 to 10 mPa |
| Generation of static pressure                                                                                                                                                                                                                                                              | 010 mPa                          |
| Measurement of pressure difference                                                                                                                                                                                                                                                         | 1100 kPa                         |
| Measurement range of gauge pressure                                                                                                                                                                                                                                                        | 0,0210 mPa                       |