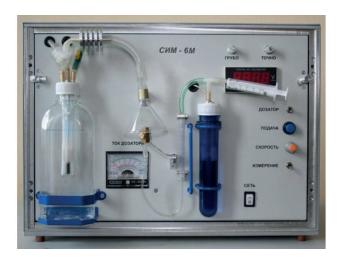

## Analyzer of combustive and lubricating materials CMM-6M

Quick-look (field) analysis of quality of combustive and lubricating materials: measurement of sulfur content in light oil products (gasoline, kerosene, diesel fuel) GOST 19121.

| Туре   | Purpose                                                                                                     | Range<br>(error)                                 | Dimensions,<br>mm, device/sensor | Mass, kg, not more than |
|--------|-------------------------------------------------------------------------------------------------------------|--------------------------------------------------|----------------------------------|-------------------------|
| СИМ-6М | measurement of sulfur<br>content in light oil prod-<br>ucts (gasoline, kerosene,<br>diesel fuel) GOST 19121 | (0,015-1,00) mass<br>percent of sulfur %<br>±15% | 400×205×295                      | 10                      |