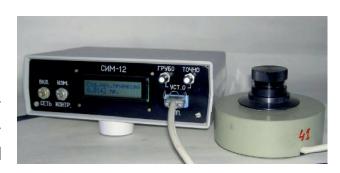

## Analyzer of combustive and lubricating materials CMM-12

Quick-look (field) analysis of quality of combustive and lubricating materials: measurement of mass of mechanical impurities (rapid method).

Spheres of application: transport, mining, oil and gas industry (ensuring the field operation of the motor vehicle fleet).

| Туре   | Purpose                                                              | Range<br>(error)     | Dimensions, mm device/sensor | Mass, kg,<br>not more than |
|--------|----------------------------------------------------------------------|----------------------|------------------------------|----------------------------|
| СИМ-12 | measurement of mass<br>of mechanical<br>impurities (rapid<br>method) | (0,005-0,1)%<br>±10% | 200x160x70/<br>Ø110,h70      | 1,2                        |