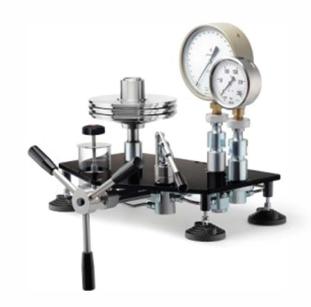

## MP Piston gauge

## **PURPOSE**

Calibration, verification of pressure measuring instruments.

## FIELD OF APPLICATION

Metrological laboratories.

Device is manufactured in 9 modifications

6, 60, 100, 250, 400, 600, 1000, 1600, 2500 с классом точности от 0,005 до 0,05

The device is intended for verification and calibration of gauge pressure measuring instruments: pressure calibrators, pressure measuring transducers (sensors), standard and technical pressure gauges, deadweight testers, accuracy classes 0.008 and rougher

in the range from 0,04 to 250 mPa

Measurement range

from 0,04...0,6 mPa, to 2,5...250 mPa

Operating temperature range

18...28 °C

Working environment

transformer oil