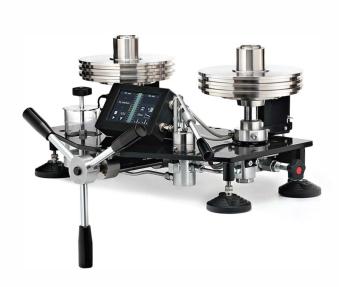

## MP Piston gauge

## **PURPOSE**

Calibration, verification of pressure measuring instruments.

## FIELD OF APPLICATION

Metrological laboratories.

Device is manufactured in 9 modifications

6, 60, 100, 250, 400, 600, 1000, 1600, 2500 с классом точности от 0,005 до 0,05

The device is intended for verification and calibration of gauge pressure measuring instruments: pressure calibrators, pressure measuring transducers (sensors), standard and technical pressure gauges, deadweight testers, accuracy classes 0.008 and rougher

in the range from 0,04 to 250 mPa

Measurement range

from 0,04...0,6 mPa, to 2,5...250 mPa

Operating temperature range

18...28 °C

Working environment

transformer oil