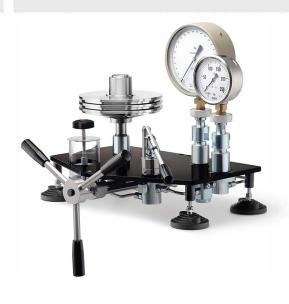

## MP Piston gauge

## **PURPOSE**

Calibration, verification of pressure measuring instruments.

## FIELD OF APPLICATION

Metrological laboratories.

Device is manufactured in 9 modifications

6, 60, 100, 250, 400, 600, 1000, 1600, 2500 с классом точности от 0,005 до 0,05

The device is intended for verification and calibration of gauge pressure measuring instruments: pressure calibrators, pressure measuring transducers (sensors), standard and technical pressure gauges, deadweight testers, accuracy classes 0.008 and rougher

in the range from 0,04 to 250 mPa

Measurement range

from 0,04...0,6 mPa, to 2,5...250 mPa

Operating temperature range

18...28 °C

Working environment

transformer oil